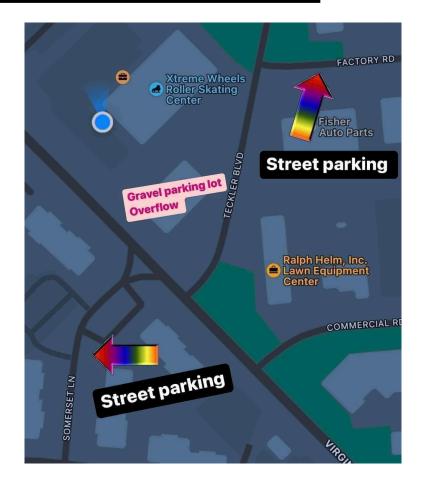

#### **OPTION 1: PARALLEL PARKING**

- You may park along any of our curbs as long as you are not blocking another vehicle or traffic flow.

### **OPTION 2: NEXT DOOR OVERFLOW**

- The unmarked brown building next door to us at the corner of Teckler Blvd and Virginia Rd. It has a gravel lot with a "no parking" sign in it. That IS our overflow and yes you can park there! Please refer to the map for further assistance.

#### **OPTION 3: FREE STREET PARKING**

- Free street parking along Somerset Ln off Virginia Rd or Factory Rd off Teckler Blvd. Please refer to the map for further assistance